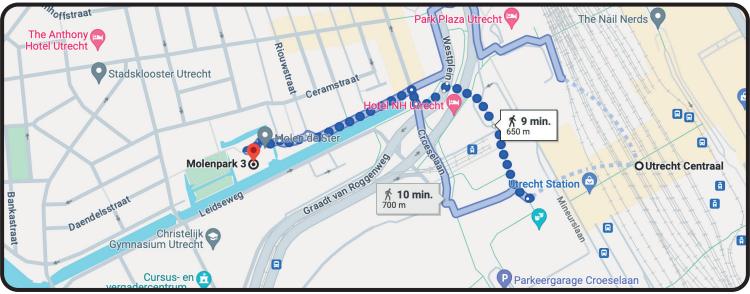

## **EXAMPLE NOLEN DE STER** DIRECTIONS

ADDRESS: Molenpark 3, 3531 ET Utrecht | PHONE NUMBER: +31 (0)30-299 0174

畿

## Train

The mill is located near Utrecht Central Station. From the station it is only a 10-minute walk. Upon arrival at Utrecht CS, take the 'Jaarbeursplein' exit. At the bottom of the escalator, cross the square, then turn right and continue straight for a few hundred meters to the traffic lights on Westplein. Cross there. Then immediately after the bridge turn left onto the Timorpad, along the water on the cycle path. You can already see the mill.

## Bus and tram

The nearest tram and bus stops are at the station on the Westside (towards Jaarbeurs) and the Graadt van Roggenweg.